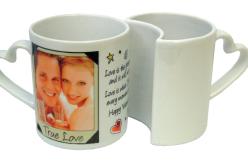

## Ceramic Love Mugs

These adorable mugs with heart-shaped handles fit together perfectly & make a unique bridal shower gift.

LUVMUG11H-CH Love Mugs.

MUG18SS