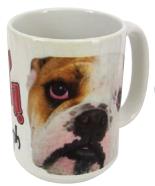

# **Coffee Mugs**

Why drink out of an ordinary mug? Add a photo & text to serve up a totally fun cup of coffee!