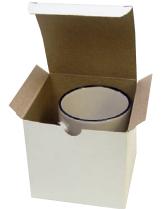

### **Mug Boxes**

Available for 11 ounce and 15 ounce mugs.

GIFTBOX-100 Box (11 oz), White Chipboard. MUGBOX Box (11 oz), Corrugated Cardboard. **GIFTBOX15-100** Box (15 oz), White Chipboard.