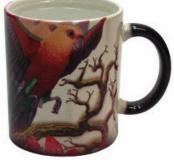

# Ceramic MorphMugs

Heat-activated mugs change to white when heated -just add hot liquid and the imprinted image is revealed!

3001 11 oz. MorphMug, Black. 11 oz. MorphMug, Blue.